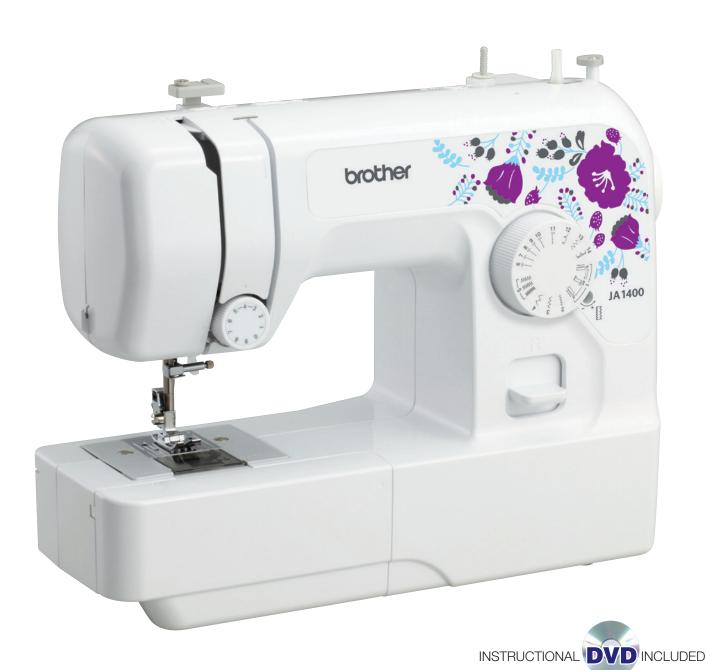

## JA1400 Portable Free Arm Sewing Machine

Compact and easy to use sewing and mending machine. Featuring a wide range of stitches and free arm conversion.

**LED Lighting** 

**Top Load Bobbin** 

4-Step Buttonhole

14 Built-in stitches

| Features at a glance      | JA1400   |
|---------------------------|----------|
| Built-in stitches         | 14       |
| Automatic needle threader | ×        |
| Top load bobbin           | <b>✓</b> |
| LED light                 | <b>✓</b> |
| Auto set stitch length    | <b>✓</b> |
| Auto set stitch width     | <b>✓</b> |
| Button hole               | 4 step   |
| Drop feed                 | ×        |
| Free arm                  | <b>✓</b> |
| Maximum stitch width      | 5mm      |
| Maximum stitch length     | 4mm      |
| Instructional DVD         | <b>✓</b> |

JA1400 14 Stitches

LED lighting for easy viewing

Whats in the box:

Buttonhole foot "A"

Zipper foot "I"

Zigzag foot "J" (on machine)

Bobbin (×4) (One is on machine)

Screwdriver