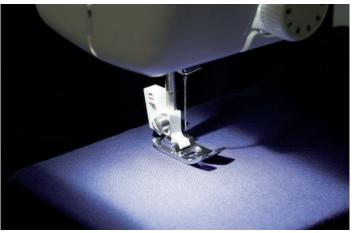

## JA1400 Portable Free Arm Sewing Machine

Compact and easy to use sewing and mending machine. Featuring a wide range of stitches and free arm conversion.

**LED Lighting** 

**Top Load Bobbin** 

4-Step Buttonhole

JA1400 14 Stitches

LED lighting for easy viewing

Whats in the box:

Buttonhole foot "A"

Zipper foot "I"

Zigzag foot "J" (on machine)

Bobbin (×4) (One is on machine)

Screwdriver