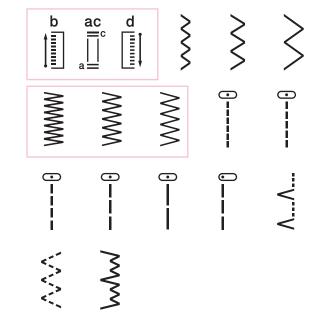

14 Built-in stitches

| Features at a glance      | JA1400   |
|---------------------------|----------|
| Built-in stitches         | 14       |
| Automatic needle threader | ×        |
| Top load bobbin           | <b>✓</b> |
| LED light                 | <b>✓</b> |
| Auto set stitch length    | <b>✓</b> |
| Auto set stitch width     | <b>✓</b> |
| Button hole               | 4 step   |
| Drop feed                 | ×        |
| Free arm                  | <b>✓</b> |
| Maximum stitch width      | 5mm      |
| Maximum stitch length     | 4mm      |
| Instructional DVD         | <b>✓</b> |

JA1400 14 Stitches

LED lighting for easy viewing

Whats in the box:

Buttonhole foot "A"

Zipper foot "I"

Zigzag foot "J" (on machine)

Bobbin (×4) (One is on machine)

Screwdriver