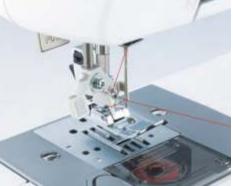

Instructional DVD

LED light

Drop feed

Free arm

Automatic needle threader

Features at a glance