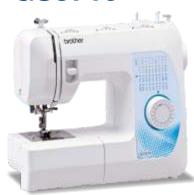

#### **GS3710**

LX27NT

27

3

3

3

3

3

1 step

7

3

5 mm

4 mm

3

**GS3710** 

37

3

3

3

3

3

1 step

7

3

5 mm

4 mm

3

| <b>Built-in stitch</b> |
|------------------------|
| selections             |

LX27NT

3 7 5

GS3710

+10 stitches total = 37