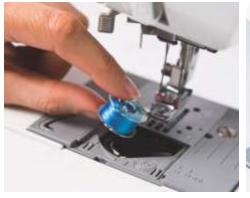

Quick-set bobbin - just drop in a full bobbin and you are ready to sew

Easy automatic needle threading

Stitch length and width adjustment

For more informations see your dealer or visit www.brother.in

Contact: