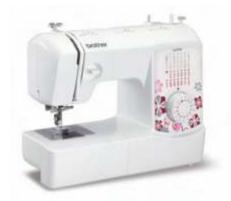

### LX27NT

Built-in stitches

Quick set bobbin

Stitch length control

Stitch width control

Automatic buttonhole

Maximum stitch width

Maximum stitch length

#### **GS3710**

LX27NT

27

3

3

3

3

3

1 step

7

3

5 mm

4 mm

3

**GS3710** 

37