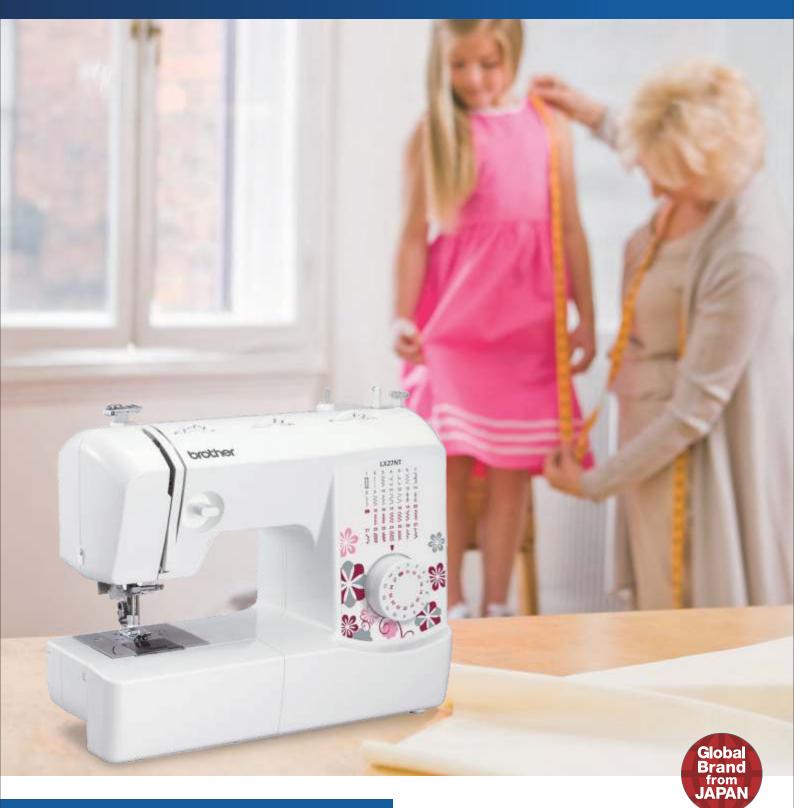

# **LX27NT & GS3710**

Sewing machines

Traditional metal chassis sewing machines featuring a wide range of stitches ideal for dressmaking and home furnishing.

- Quick set bobbin
- Automatic 1 step buttonhole
- Stitch lengh and width control
- Automatic needle threader

### LX27NT

Built-in stitches

Quick set bobbin

Stitch length control

Stitch width control

Automatic buttonhole

Maximum stitch width

Maximum stitch length

Instructional DVD

LED light

Drop feed

Free arm

Automatic needle threader

Features at a glance